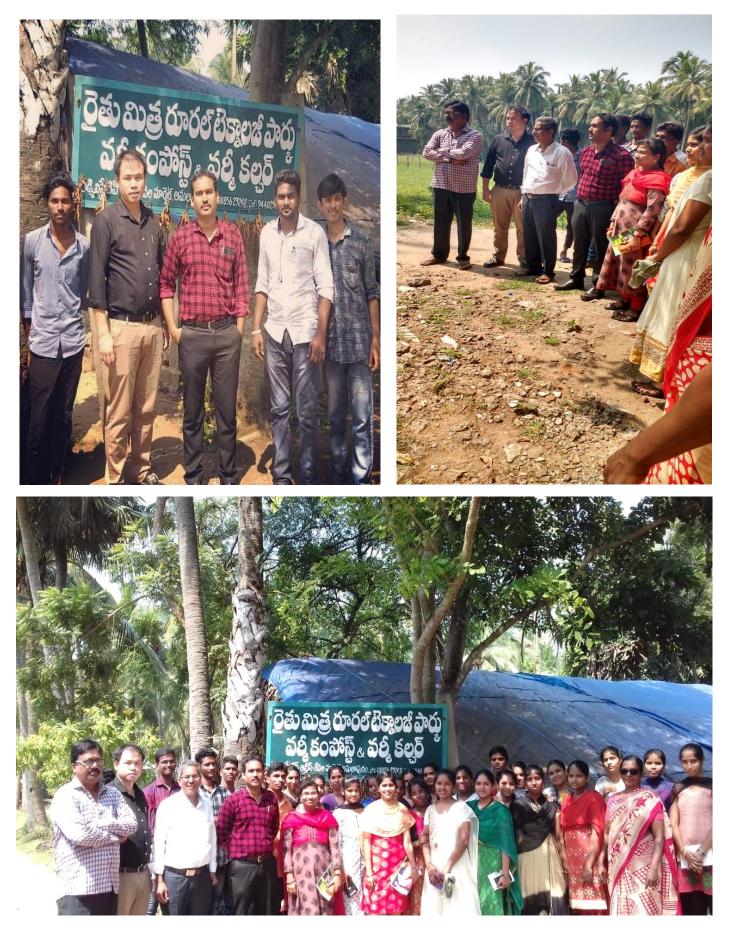

#### Field trip to Rural Technology Park on Vermiculture and Vermicomposting, Amalapuram, Andhra Pradesh.