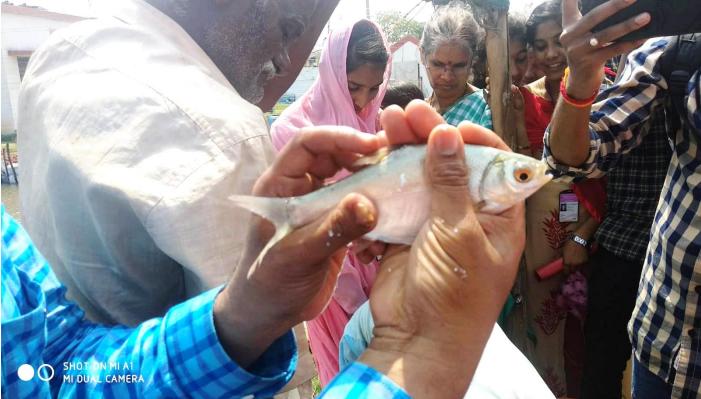

Field Visit to Central Institute of Fisheries Education (ICAR), Kakinada, Andhra Pradesh.

## Students taking field notes at CIFE with Technical officer Dr.SRINIVAS