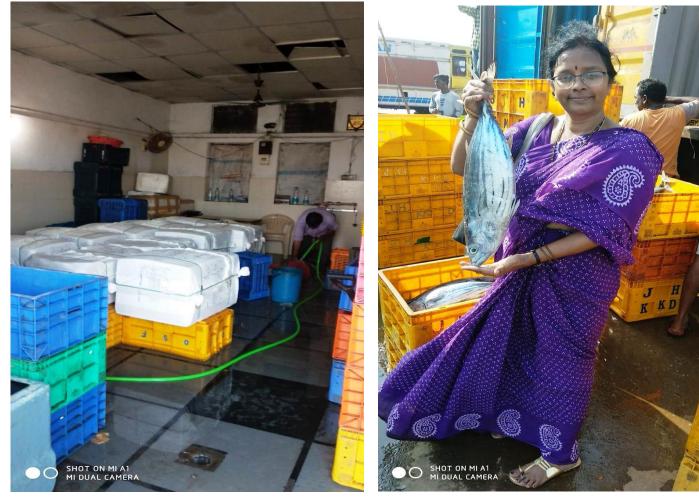

## Marine fisheries - Education Tour to Fish Landing Centre near kakinada Port by all the Bsc Zoology students

STUDY TOUR TO Brackish water crab, prawn and fish culture FARMS, Including field demonstration by technical officer s at CENTRAL INSTITUTE OF FISHERIES EDUCATION, KAKINADA