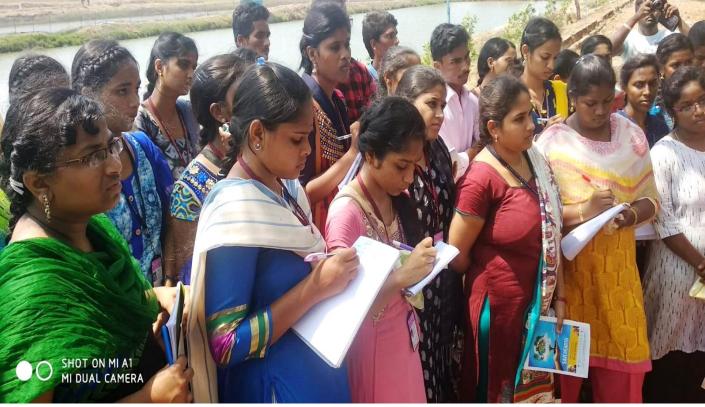

Field Visit to Central Institute of Fisheries Education (ICAR), Kakinada, Andhra Pradesh.

## Students taking field notes at CIFE with Technical officer Dr.SRINIVAS