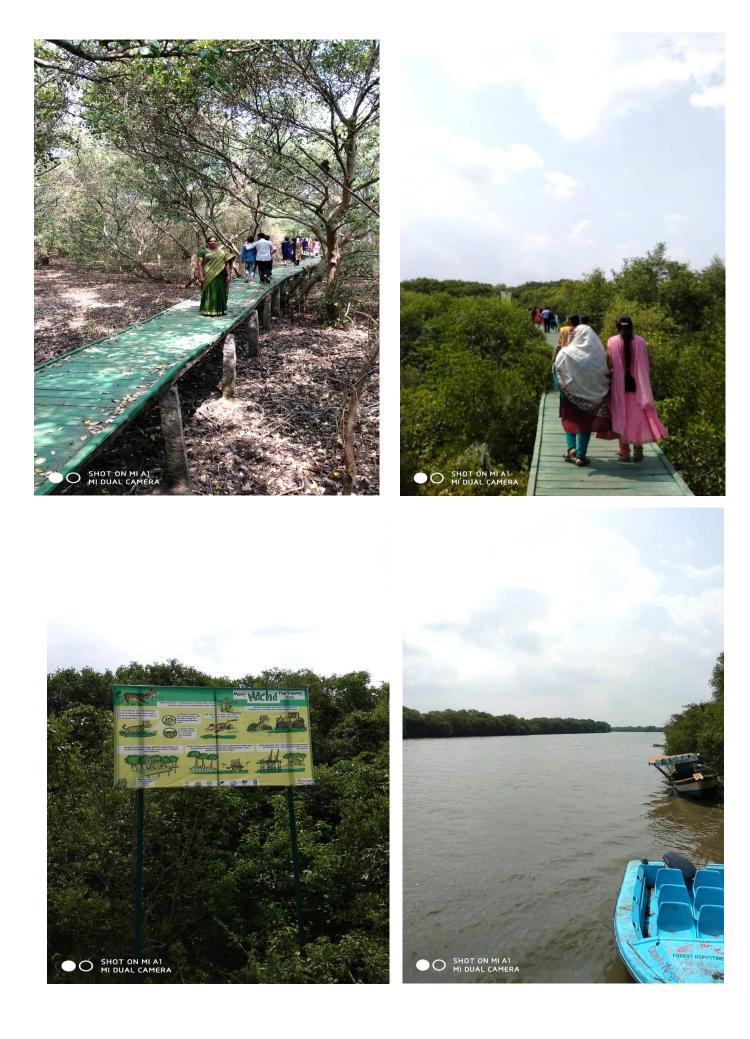

Field trip to Coringa Sanctuary for Studying Biodiversity of Animal and Plant and Eco-system of Mangrove Forest (1<sup>st</sup> March 2019)