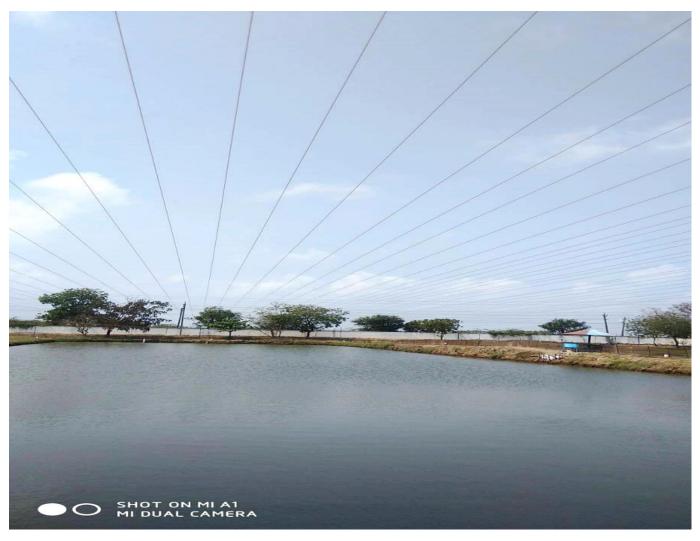

Vermiculture Farm Visit and Compost Making Procedure by Dept. of Zoology (21<sup>st</sup> October 2018)









Field trip to Coringa Sanctuary for Studying Biodiversity of Animal and Plant and Eco-system of Mangrove Forest (1<sup>st</sup> March 2019)











## Marine fisheries - Education Tour to Fish Landing Centre near kakinada Port by all the Bsc Zoology students



STUDY TOUR TO Brackish water crab, prawn and fish culture FARMS, Including field demonstration by technical officer s at CENTRAL INSTITUTE OF FISHERIES EDUCATION, KAKINADA









Field Visit to Central Institute of Fisheries Education (ICAR), Kakinada, Andhra Pradesh.



## Students taking field notes at CIFE with Technical officer Dr.SRINIVAS



#### **CIFE CRAB CULTURE POND**



#### FISH CULTURE POND AT CIFE















#### Field trip to Rural Technology Park on Vermiculture and Vermicomposting, Amalapuram, Andhra Pradesh.