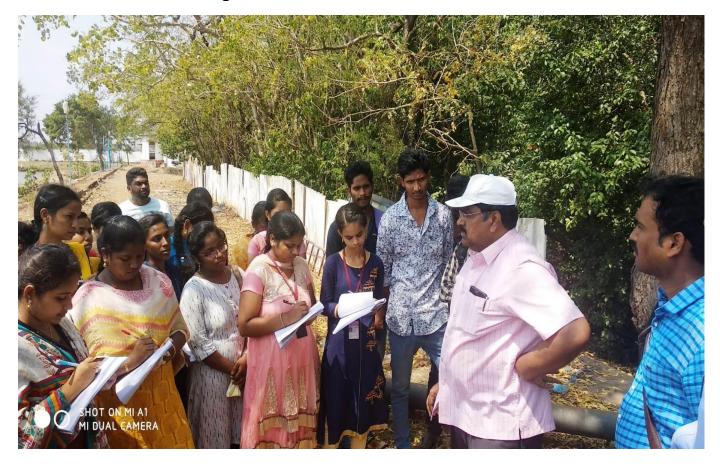

Andhra Pradesh by Zoology Students (12<sup>th</sup> February 2016)





Vermiculture Farm Visit and Compost Making Procedure by Dept. of Zoology (21<sup>st</sup> October 2018)









Field trip to Coringa Sanctuary for Studying Biodiversity of Animal and Plant and Eco-system of Mangrove Forest (1<sup>st</sup> March 2019)











## Marine fisheries - Education Tour to Fish Landing Centre near kakinada Port by all the Bsc Zoology students



STUDY TOUR TO Brackish water crab, prawn and fish culture FARMS, Including field demonstration by technical officer s at CENTRAL INSTITUTE OF FISHERIES EDUCATION, KAKINADA









Field Visit to Central Institute of Fisheries Education (ICAR), Kakinada, Andhra Pradesh.



## Students taking field notes at CIFE with Technical officer Dr.SRINIVAS



#### **CIFE CRAB CULTURE POND**



#### FISH CULTURE POND AT CIFE















#### Field trip to Rural Technology Park on Vermiculture and Vermicomposting, Amalapuram, Andhra Pradesh.