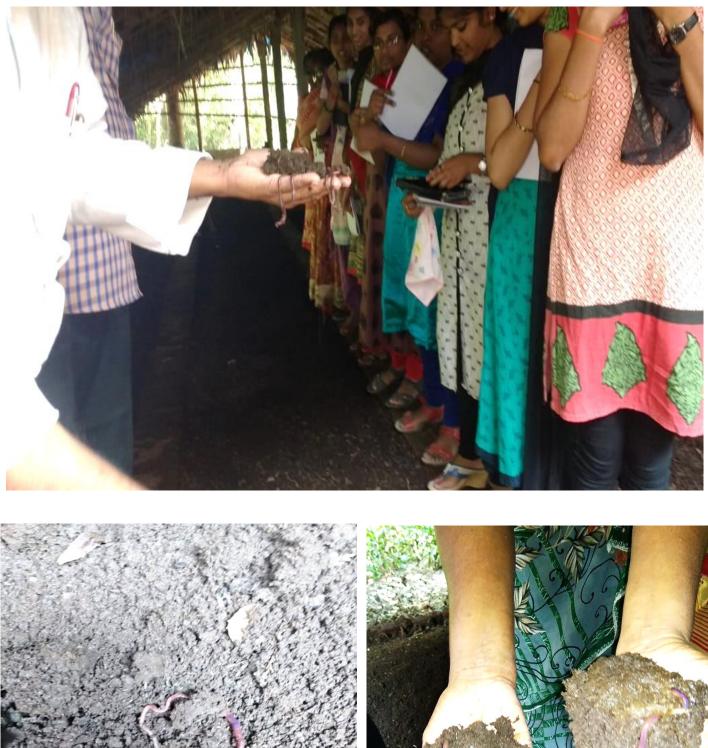

# Field Visit to Sacramento Lighthouse at Kothapalem, Andhra Pradesh by Zoology Students (12<sup>th</sup> February 2016)

Vermiculture Farm Visit and Compost Making Procedure by Dept. of Zoology (21<sup>st</sup> October 2018)