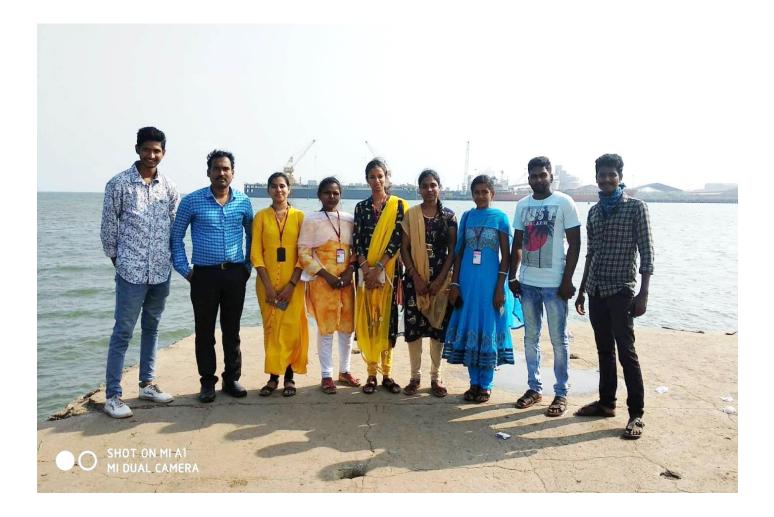

Field Visit to Central Institute of Fisheries Education (ICAR), Kakinada, Andhra Pradesh.

## Students taking field notes at CIFE with Technical officer Dr.SRINIVAS