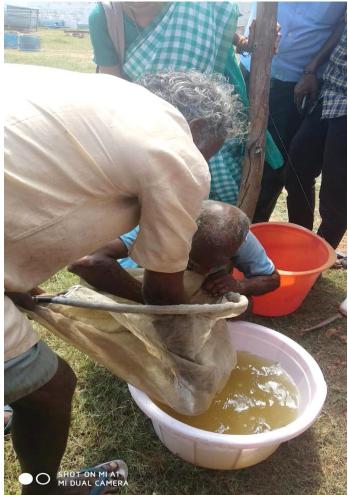

Field Visit to Central Institute of Fisheries Education (ICAR), Kakinada, Andhra Pradesh.

## Students taking field notes at CIFE with Technical officer Dr.SRINIVAS