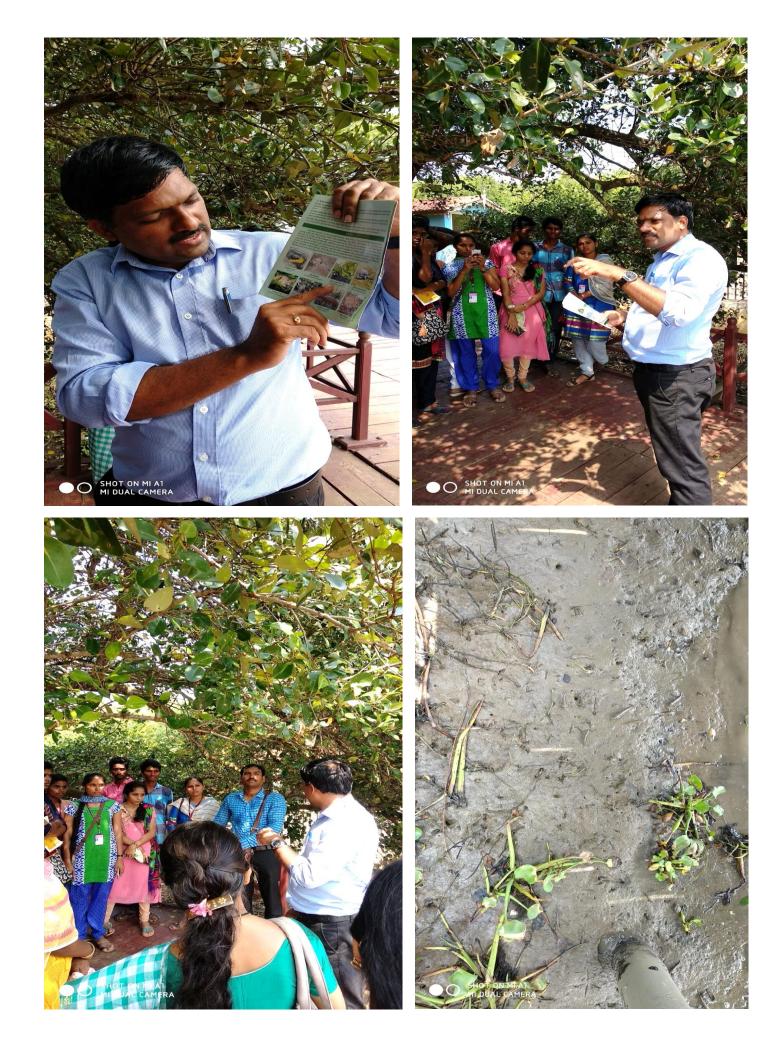

Field trip to Coringa Sanctuary for Studying Biodiversity of Animal and Plant and Eco-system of Mangrove Forest (1<sup>st</sup> March 2019)