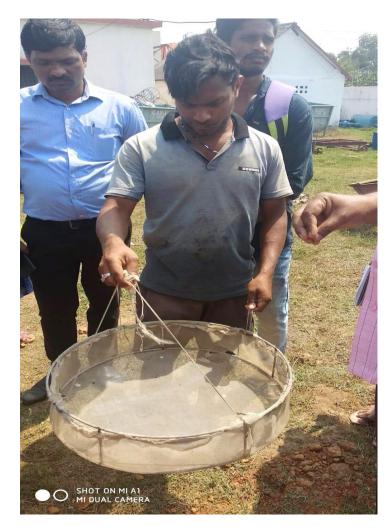

Field Visit to Central Institute of Fisheries Education (ICAR), Kakinada, Andhra Pradesh.

## Students taking field notes at CIFE with Technical officer Dr.SRINIVAS