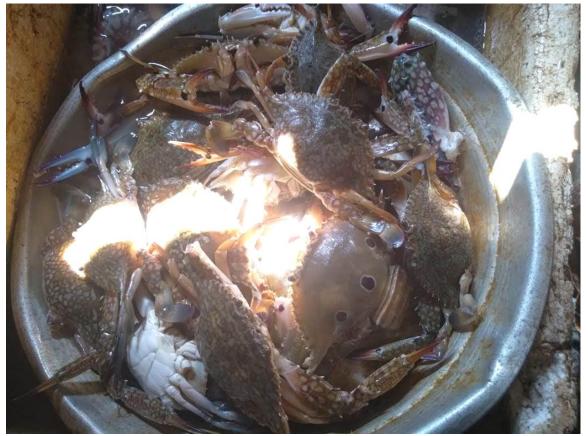

ts<br>on Pisciculture | One day<br>01.03.2019 | 60                                 | 3                                  |

# Field Visit to Sacramento Lighthouse at Kothapalem, Andhra Pradesh by Zoology Students (12<sup>th</sup> February 2016)





Vermiculture Farm Visit and Compost Making Procedure by Dept. of Zoology (21<sup>st</sup> October 2018)









Field trip to Coringa Sanctuary for Studying Biodiversity of Animal and Plant and Eco-system of Mangrove Forest (1<sup>st</sup> March 2019)











## Marine fisheries - Education Tour to Fish Landing Centre near kakinada Port by all the Bsc Zoology students



STUDY TOUR TO Brackish water crab, prawn and fish culture FARMS, Including field demonstration by technical officer s at CENTRAL INSTITUTE OF FISHERIES EDUCATION, KAKINADA









Field Visit to Central Institute of Fisheries Education (ICAR), Kakinada, Andhra Pradesh.



## Students taking field notes at CIFE with Technical officer Dr.SRINIVAS



#### **CIFE CRAB CULTURE POND**



#### FISH CULTURE POND AT CIFE















#### Field trip to Rural Technology Park on Vermiculture and Vermicomposting, Amalapuram, Andhra Pradesh.