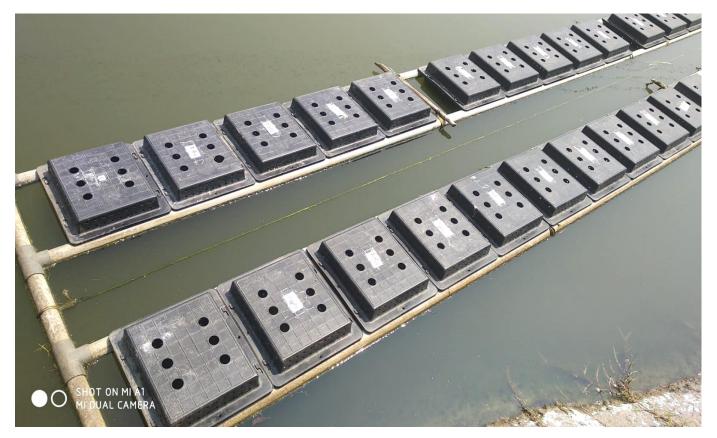

(12<sup>th</sup> February 2016)





Vermiculture Farm Visit and Compost Making Procedure by Dept. of Zoology (21<sup>st</sup> October 2018)









Field trip to Coringa Sanctuary for Studying Biodiversity of Animal and Plant and Eco-system of Mangrove Forest (1<sup>st</sup> March 2019)











## Marine fisheries - Education Tour to Fish Landing Centre near kakinada Port by all the Bsc Zoology students



STUDY TOUR TO Brackish water crab, prawn and fish culture FARMS, Including field demonstration by technical officer s at CENTRAL INSTITUTE OF FISHERIES EDUCATION, KAKINADA









Field Visit to Central Institute of Fisheries Education (ICAR), Kakinada, Andhra Pradesh.



## Students taking field notes at CIFE with Technical officer Dr.SRINIVAS



#### **CIFE CRAB CULTURE POND**



#### FISH CULTURE POND AT CIFE















#### Field trip to Rural Technology Park on Vermiculture and Vermicomposting, Amalapuram, Andhra Pradesh.