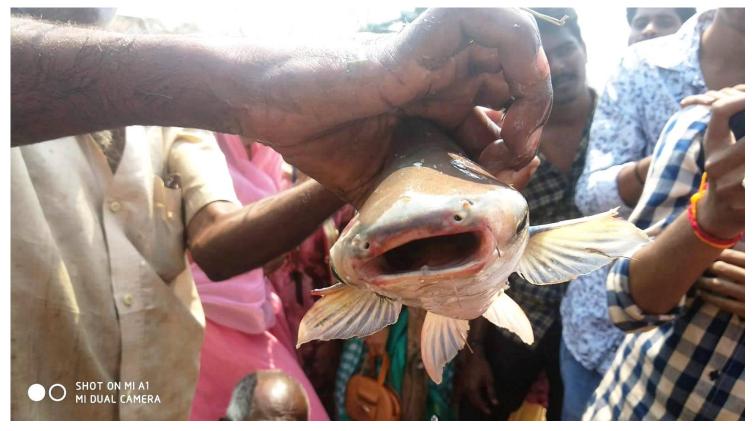

<br>on Pisciculture | One day<br>01.03.2019 | 60                                 | 3                                  |

# Field Visit to Sacramento Lighthouse at Kothapalem, Andhra Pradesh by Zoology Students (12<sup>th</sup> February 2016)





Vermiculture Farm Visit and Compost Making Procedure by Dept. of Zoology (21<sup>st</sup> October 2018)









Field trip to Coringa Sanctuary for Studying Biodiversity of Animal and Plant and Eco-system of Mangrove Forest (1<sup>st</sup> March 2019)











## Marine fisheries - Education Tour to Fish Landing Centre near kakinada Port by all the Bsc Zoology students



STUDY TOUR TO Brackish water crab, prawn and fish culture FARMS, Including field demonstration by technical officer s at CENTRAL INSTITUTE OF FISHERIES EDUCATION, KAKINADA









Field Visit to Central Institute of Fisheries Education (ICAR), Kakinada, Andhra Pradesh.



## Students taking field notes at CIFE with Technical officer Dr.SRINIVAS



#### **CIFE CRAB CULTURE POND**



#### FISH CULTURE POND AT CIFE















#### Field trip to Rural Technology Park on Vermiculture and Vermicomposting, Amalapuram, Andhra Pradesh.