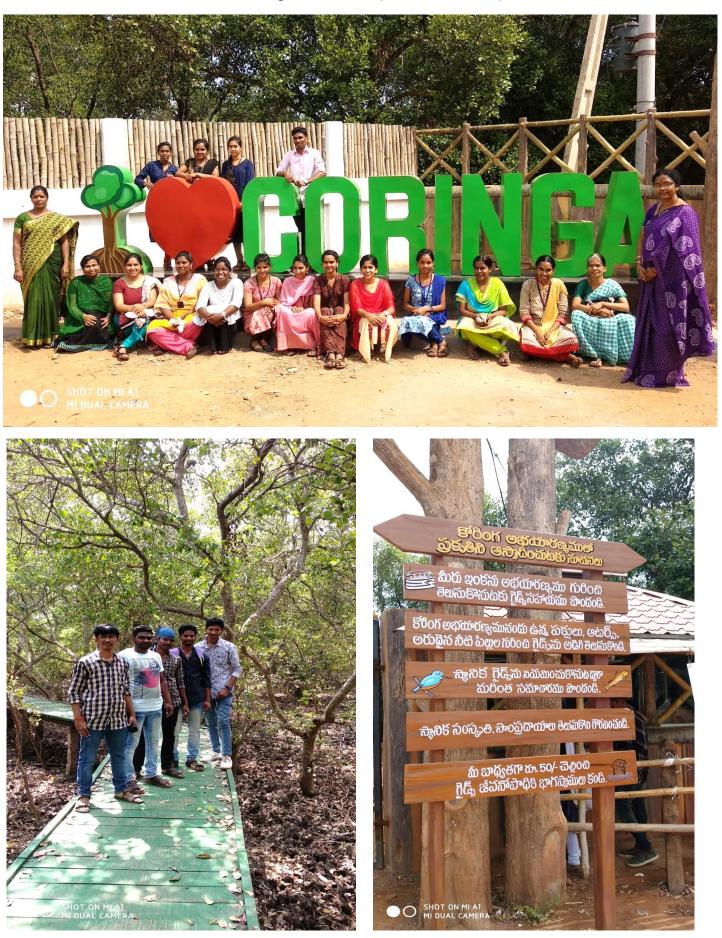

Field trip to Coringa Sanctuary for Studying Biodiversity of Animal and Plant and Eco-system of Mangrove Forest (1<sup>st</sup> March 2019)