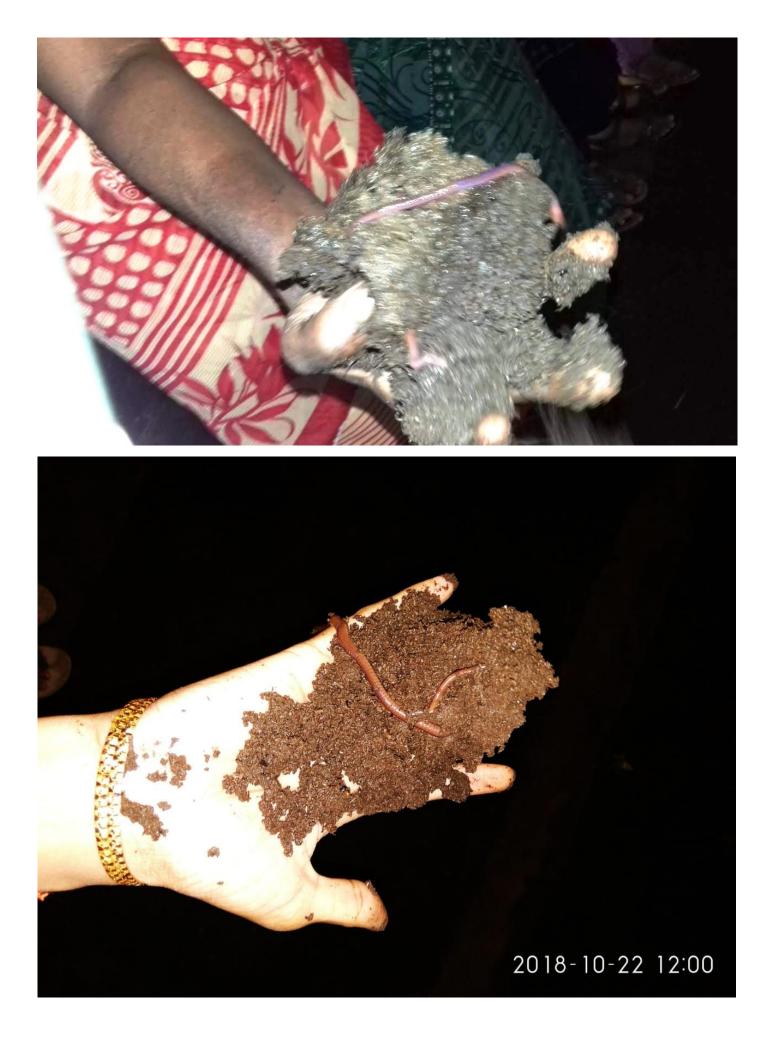

# Field Visit to Sacramento Lighthouse at Kothapalem, Andhra Pradesh by Zoology Students (12<sup>th</sup> February 2016)

Vermiculture Farm Visit and Compost Making Procedure by Dept. of Zoology (21<sup>st</sup> October 2018)