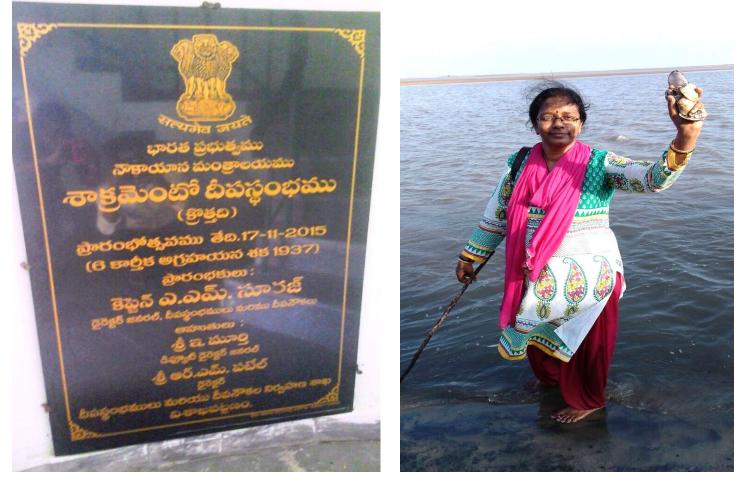

# Field Visit to Sacramento Lighthouse at Kothapalem, Andhra Pradesh by Zoology Students (12<sup>th</sup> February 2016)

Vermiculture Farm Visit and Compost Making Procedure by Dept. of Zoology (21<sup>st</sup> October 2018)