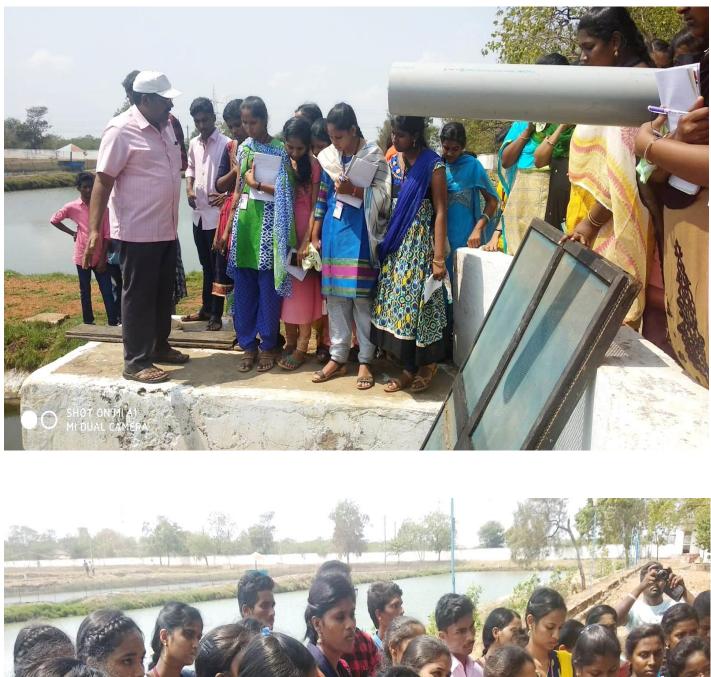

Field Visit to Central Institute of Fisheries Education (ICAR), Kakinada, Andhra Pradesh.

## Students taking field notes at CIFE with Technical officer Dr.SRINIVAS

#### **CIFE CRAB CULTURE POND**

#### FISH CULTURE POND AT CIFE