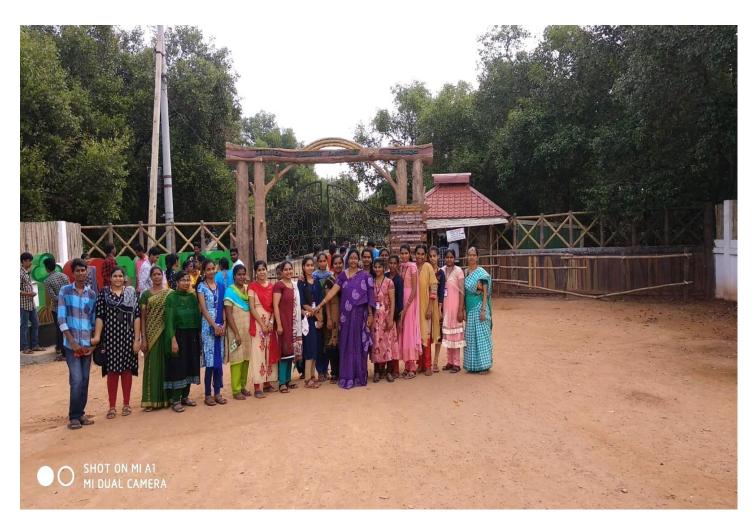

Field trip to Coringa Sanctuary for Studying Biodiversity of Animal and Plant and Eco-system of Mangrove Forest (1<sup>st</sup> March 2019)