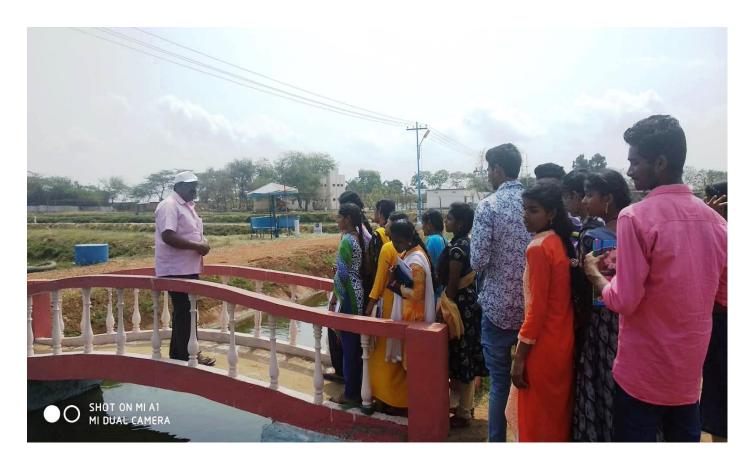

Field trip to Coringa Sanctuary for Studying Biodiversity of Animal and Plant and Eco-system of Mangrove Forest (1<sup>st</sup> March 2019)